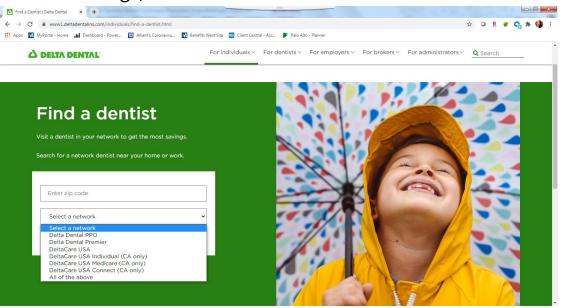

## Delta Dental – How to Find a Provider

- Log on to <u>www.deltadentalins.com</u>
- Click on "Find a Dentist" in the top corner
- Enter your zip code and select the appropriate dental network
  - Delta Dental PPO (most cost savings)
  - Delta Dental Premier (some cost savings)