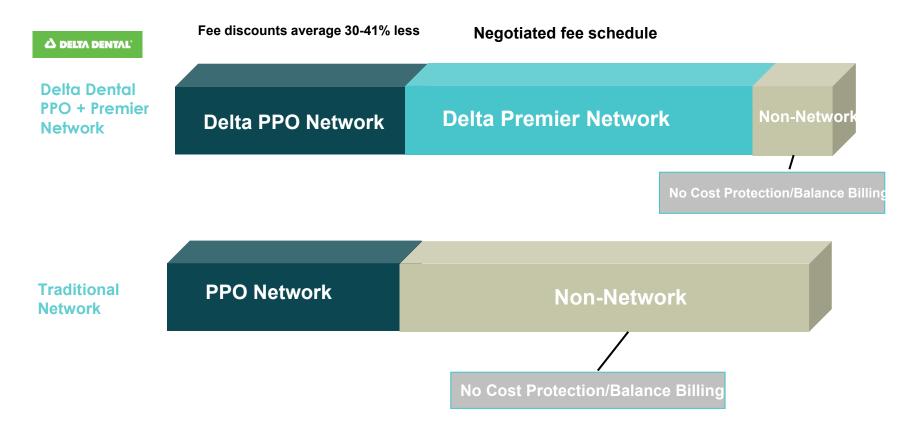

## Delta Dental Network

Services under the Delta PPO network provide cost savings to the employee and the County with deeper discounted fees for services (average 30-41% discount for PPO). Delta is unique in that they have a second network of participating dentists in the "Premier Network". Within the PPO and Premier Networks, members can access up to 83% of the dentists in CA with cost protection and no balance billing.