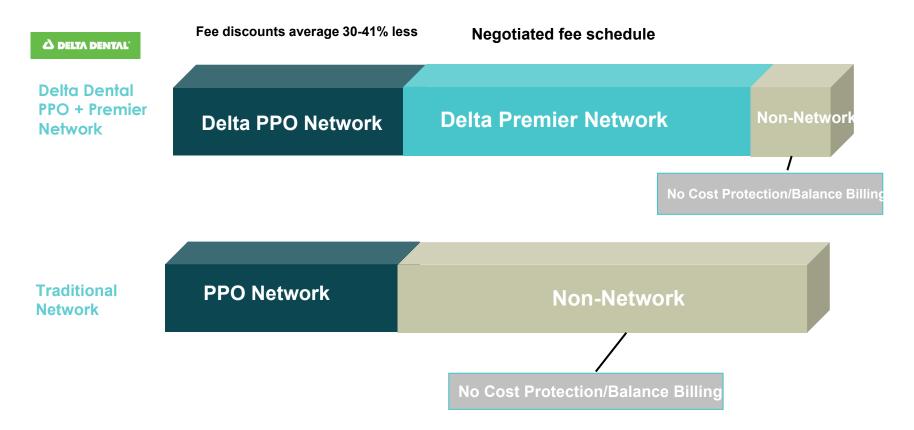

## Delta Dental Network

Services under the Delta PPO network provide cost savings to the employee and the County with deeper discounted fees for services (average 30-41% discount for PPO). Delta is unique in that they have a second network of participating dentists in the "Premier Network". Within the PPO and Premier Networks, members can access up to 83% of the dentists in CA with cost protection and no balance billing.