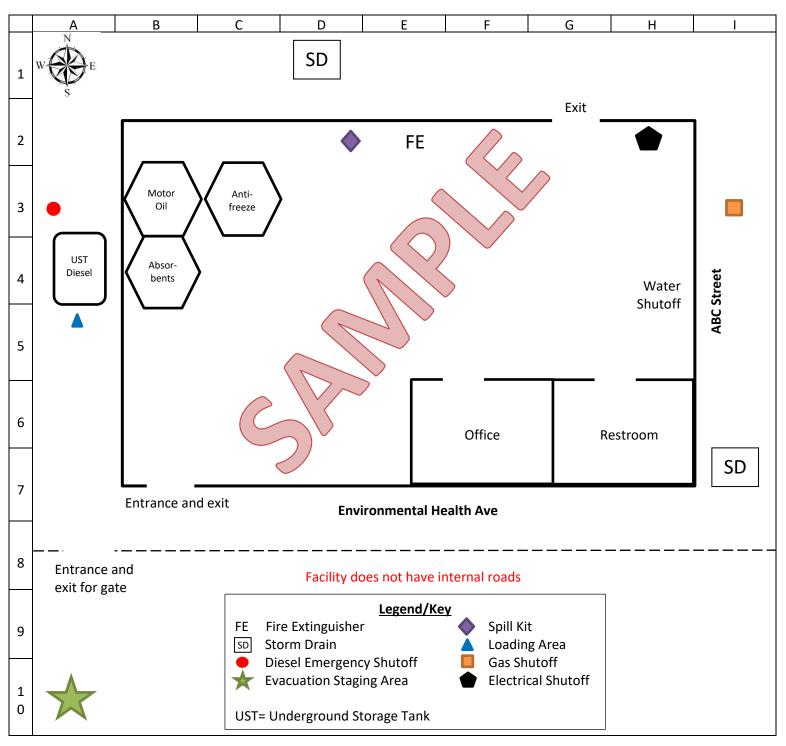

## **Hazardous Materials site map**

| Facility Address: 100 Environmental Health Ave, Stockton CA 95205                    | CERS ID: 12345678                          |
|--------------------------------------------------------------------------------------|--------------------------------------------|
| The site map is <u>required</u> to have the following elements: 1. North orientation | 2. Loading areas 3. Internal roads NA      |
| 4. Adjacent streets 5. Storm and sewer drains 6. Access and exit p                   | oints for structures and gates             |
| 7. Evacuation staging areas 8. Emergency response equipment 9. F                     | Emergency shutoffs 10. Hazardous materials |
| handling/storage areas                                                               |                                            |

The boxes above can be used as a checklist or as a space to write down coordinates for site map elements. The symbols used on this sample site map are used for example purposes.

San Joaquin County Environmental Health Department