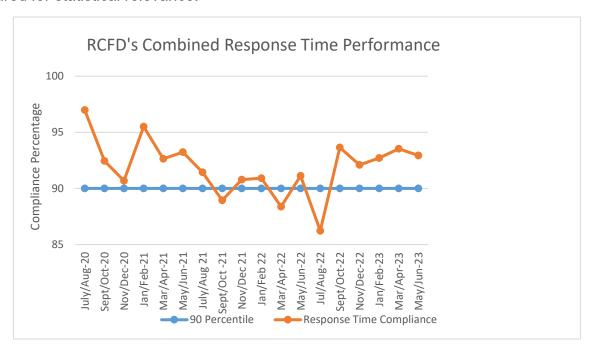

RCFD's combined two-month percentile with 169 responses for May and June 2023 was 92.94%. As shown in the graph above. The complete compliance report may be viewed or downloaded from the EMS Agency's website: <a href="https://www.sigov.org/department/ems">www.sigov.org/department/ems</a>