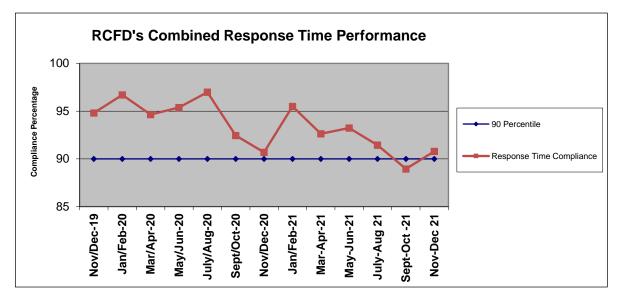

RCFD's response time compliance for November was 94.06% and October was 87.50%. The combined two-month percentile with 173 responses for November and December was 90.78%. The complete compliance report may be viewed or downloaded from the EMS Agency's website: <u>http://www.sjgov.org/department/ems</u>.