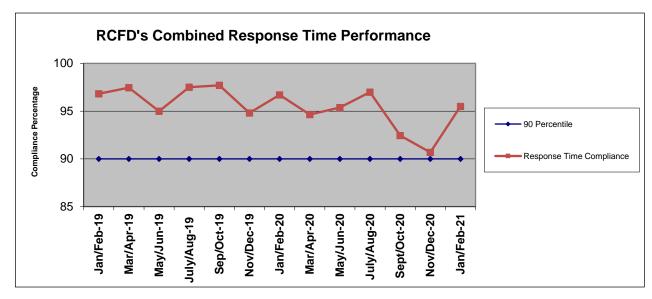

#### **Contract 1 Year Cumulative Performance Summary**

|           | Response Time Compliance |        |        |        |        |        |        |        |        |        |        |        |         |
|-----------|--------------------------|--------|--------|--------|--------|--------|--------|--------|--------|--------|--------|--------|---------|
|           |                          |        |        |        |        |        |        |        |        |        |        |        | Monthly |
| Zone      | Mar 20                   | Apr 20 | May 20 | Jun 20 | Jul 20 | Aug 20 | Sep 20 | Oct 20 | Nov 20 | Dec 20 | Jan 21 | Feb 21 | Average |
| E URBAN   | 93%                      | 95%    | 94%    | 95%    | 96%    | 96%    | 91%    | 91%    | 92%    | 87%    | 94%    | 96%    | 93.2%   |
| E SUBUBAN | 100%                     | 100%   | 100%   | 100%   | 100%   | 100%   | 100%   | 100%   | 100%   | 100%   | 100%   | 100%   | 100.0%  |
| E RURAL   | 100%                     | 100%   | 100%   | 100%   | 100%   | 100%   | 100%   | 100%   | 100%   | 100%   | 100%   | 100%   | 100.0%  |
| All Zones | 94%                      | 96%    | 95%    | 95%    | 97%    | 97%    | 92%    | 93%    | 93%    | 88%    | 95%    | 96%    | 94.3%   |