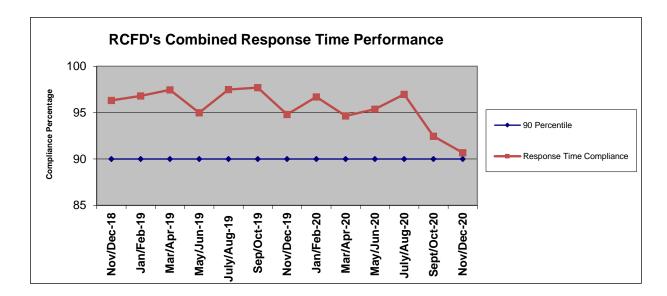

RCFD's response time compliance exceeded the 90th percentile standard set by the County for November with 93.18% and December with 88.17%. The combined two-month percentile with 181 responses for November and December was 90.68%. The complete compliance report for November and December 2020 may be viewed or downloaded from the EMS Agency's website: <a href="https://www.sigov.org/ems">www.sigov.org/ems</a>.

#### **Contract 1 Year Cumulative Performance Summary**

|           | Response Time Compliance |        |        |        |        |        |        |        |        |        |        |        |         |
|-----------|--------------------------|--------|--------|--------|--------|--------|--------|--------|--------|--------|--------|--------|---------|
|           |                          |        |        |        |        |        |        |        |        |        |        |        | Monthly |
| Zone      | Jan 20                   | Feb 20 | Mar 20 | Apr 20 | May 20 | Jun 20 | Jul 20 | Aug 20 | Sep 20 | Oct 20 | Nov 20 | Dec 20 | Average |
| E URBAN   | 97%                      | 95%    | 93%    | 95%    | 94%    | 95%    | 96%    | 96%    | 91%    | 91%    | 92%    | 87%    | 93.4%   |
| E SUBUBAN | 100%                     | 100%   | 100%   | 100%   | 100%   | 100%   | 100%   | 100%   | 100%   | 100%   | 100%   | 100%   | 100.0%  |
| E RURAL   | 100%                     | 100%   | 100%   | 100%   | 100%   | 100%   | 100%   | 100%   | 100%   | 100%   | 100%   | 100%   | 100.0%  |
| All Zones | 97%                      | 96%    | 94%    | 96%    | 95%    | 95%    | 97%    | 97%    | 92%    | 93%    | 93%    | 88%    | 94.5%   |