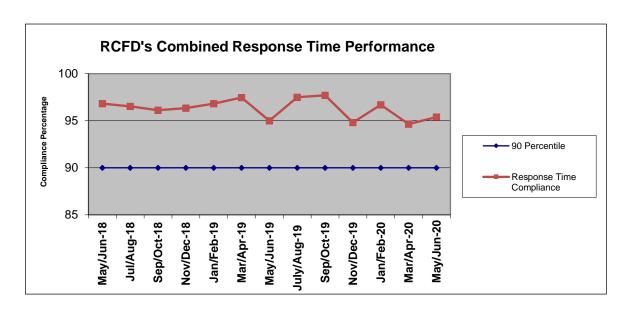

RCFD's response time compliance exceeded the 90th percentile standard set by the County for May with 95.40% and June with 95.35%. The combined two-month percentile with 173 responses for May and June was 95.38%. The complete compliance report for May and June 2020 may be viewed or downloaded from the EMS Agency's website: <a href="https://www.sjgov.org/ems">www.sjgov.org/ems</a>.

### **Contract 1 Year Cumulative Performance Summary**

|           | Response Time Compliance |        |        |        |        |        |        |        |        |        |        |        |                    |
|-----------|--------------------------|--------|--------|--------|--------|--------|--------|--------|--------|--------|--------|--------|--------------------|
| Zone      | Jul 19                   | Aug 19 | Sep 19 | Oct 19 | Nov 19 | Dec 19 | Jan 20 | Feb 20 | Mar 20 | Apr 20 | May 20 | Jun 20 | Monthly<br>Average |
| E URBAN   | 97%                      | 97%    | 96%    | 99%    | 93%    | 95%    | 97%    | 95%    | 93%    | 95%    | 94%    | 95%    | 95.6%              |
| E SUBUBAN | 100%                     | 100%   | 100%   | 100%   | 100%   | 100%   | 100%   | 100%   | 100%   | 100%   | 100%   | 100%   | 100.0%             |
| E RURAL   | 100%                     | 100%   | 100%   | 100%   | 100%   | 100%   | 100%   | 100%   | 100%   | 100%   | 100%   | 100%   | 100.0%             |
| All Zones | 97%                      | 98%    | 96%    | 99%    | 94%    | 96%    | 97%    | 96%    | 94%    | 96%    | 95%    | 95%    | 96.1%              |