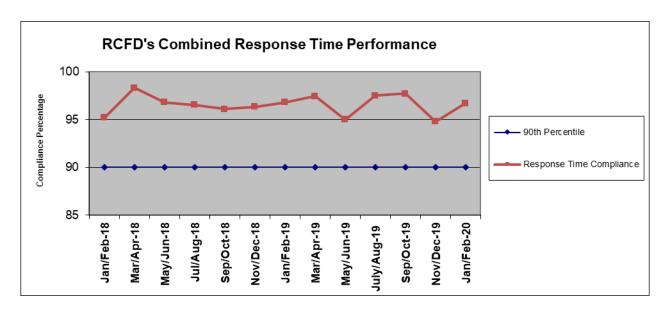

RCFD's response time compliance exceeded the 90th percentile standard set by the County for January with 97.40% and February with 96.05%. The combined two-month percentile with 153 responses for January and February was 96.73%. The complete compliance report for January and February 2020 may be viewed or downloaded from the EMS Agency's website: www.sjgov.org/ems.

**Contract 1 Year Cumulative Performance Summary** 

|           | onitable From Camanatro Fortermanco Caminary |        |        |        |        |        |        |        |        |        |        |        |         |
|-----------|----------------------------------------------|--------|--------|--------|--------|--------|--------|--------|--------|--------|--------|--------|---------|
|           | Response Time Compliance                     |        |        |        |        |        |        |        |        |        |        |        |         |
|           |                                              |        |        |        |        |        |        |        |        |        |        |        | Monthly |
| Zone      | Mar 19                                       | Apr 19 | May 19 | Jun 19 | Jul 19 | Aug 19 | Sep 19 | Oct 19 | Nov 19 | Dec 19 | Jan 20 | Feb 20 | Average |
| E URBAN   | 94%                                          | 100%   | 92%    | 97%    | 97%    | 97%    | 96%    | 99%    | 93%    | 95%    | 97%    | 95%    | 96.1%   |
| E SUBUBAN | 100%                                         | 100%   | 100%   | 100%   | 100%   | 100%   | 100%   | 100%   | 100%   | 100%   | 100%   | 100%   | 100.0%  |
| E RURAL   | 100%                                         | 100%   | 100%   | 100%   | 100%   | 100%   | 100%   | 100%   | 100%   | 100%   | 100%   | 100%   | 100.0%  |
| All Zones | 94%                                          | 100%   | 93%    | 98%    | 97%    | 98%    | 96%    | 99%    | 94%    | 96%    | 97%    | 96%    | 96.6%   |