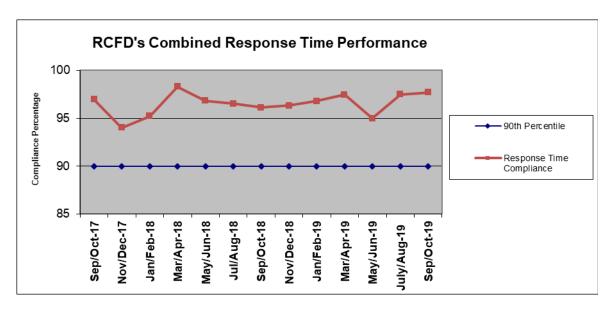

RCFD's response time compliance exceeded the 90th percentile standard set by the County for September with 96.47% and October with 98.91%. The combined two-month percentile with 177 responses for September and October was 97.74%. The complete compliance

**Contract 1 Year Cumulative Performance Summary** 

|           |                          |        | 01101111 |        |        | <u>'                                     </u> |        |        |        |        |        |        |         |
|-----------|--------------------------|--------|----------|--------|--------|-----------------------------------------------|--------|--------|--------|--------|--------|--------|---------|
|           | Response Time Compliance |        |          |        |        |                                               |        |        |        |        |        |        |         |
|           |                          |        |          |        |        |                                               |        |        |        |        |        |        | Monthly |
| Zone      | Nov 18                   | Dec 18 | Jan 19   | Feb 19 | Mar 19 | Apr 19                                        | May 19 | Jun 19 | Jul 19 | Aug 19 | Sep 19 | Oct 19 | Average |
| E URBAN   | 96%                      | 95%    | 96%      | 97%    | 94%    | 100%                                          | 92%    | 97%    | 97%    | 97%    | 96%    | 99%    | 96.3%   |
| E SUBUBAN | 100%                     | 100%   | 100%     | 100%   | 100%   | 100%                                          | 100%   | 100%   | 100%   | 100%   | 100%   | 100%   | 100.0%  |
| E RURAL   | 100%                     | 100%   | 100%     | 100%   | 100%   | 100%                                          | 100%   | 100%   | 100%   | 100%   | 100%   | 100%   | 100.0%  |
| All Zones | 97%                      | 96%    | 96%      | 97%    | 94%    | 100%                                          | 93%    | 98%    | 97%    | 98%    | 96%    | 99%    | 96.8%   |