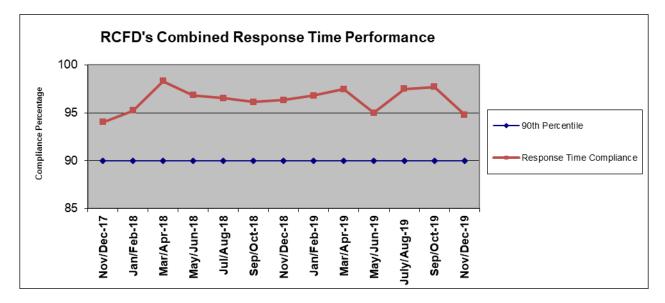

RCFD's response time compliance exceeded the 90th percentile standard set by the County for November with 94.05% and December with 95.77%. The combined two-month percentile with 155 responses for November and December was 94.84%. The complete compliance report for November and December 2019 may be viewed or downloaded from the EMS Agency's website: <a href="http://www.sigov.org/ems">www.sigov.org/ems</a>.

#### **Contract 1 Year Cumulative Performance Summary**

|           | Response Time Compliance |        |        |        |        |        |        |        |        |        |        |        |         |
|-----------|--------------------------|--------|--------|--------|--------|--------|--------|--------|--------|--------|--------|--------|---------|
|           |                          |        |        |        |        |        |        |        |        |        |        |        | Monthly |
| Zone      | Jan 19                   | Feb 19 | Mar 19 | Apr 19 | May 19 | Jun 19 | Jul 19 | Aug 19 | Sep 19 | Oct 19 | Nov 19 | Dec 19 | Average |
| E URBAN   | 96%                      | 97%    | 94%    | 100%   | 92%    | 97%    | 97%    | 97%    | 96%    | 99%    | 93%    | 95%    | 96.0%   |
| E SUBUBAN | 100%                     | 100%   | 100%   | 100%   | 100%   | 100%   | 100%   | 100%   | 100%   | 100%   | 100%   | 100%   | 100.0%  |
| E RURAL   | 100%                     | 100%   | 100%   | 100%   | 100%   | 100%   | 100%   | 100%   | 100%   | 100%   | 100%   | 100%   | 100.0%  |
| All Zones | 96%                      | 97%    | 94%    | 100%   | 93%    | 98%    | 97%    | 98%    | 96%    | 99%    | 94%    | 96%    | 96.6%   |