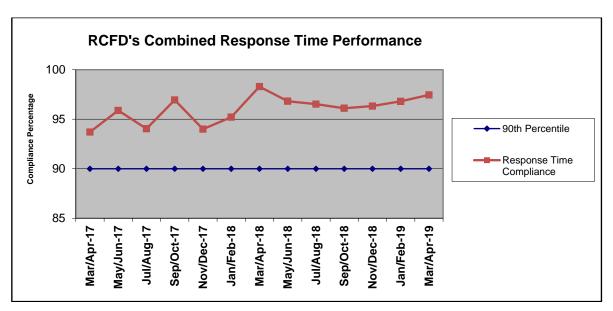

RCFD's response time compliance exceeded the 90th percentile standard set by the County for March with 94.44% and April with 100.%. The combined two-month percentile with 158 responses for March and April was 97.46%. The complete compliance report for March and April 2019 may be viewed or downloaded from the EMS Agency's website: www.sigov.org/ems.

#### **Contract 1 Year Cumulative Performance Summary**

|           | Response Time Compliance |        |        |        |        |        |        |        |        |        |        |        |         |
|-----------|--------------------------|--------|--------|--------|--------|--------|--------|--------|--------|--------|--------|--------|---------|
|           |                          |        |        |        |        |        |        |        |        |        |        |        | Monthly |
| Zone      | May 18                   | Jun 18 | Jul 18 | Aug 18 | Sep 18 | Oct 18 | Nov 18 | Dec 18 | Jan 19 | Feb 19 | Mar 19 | Apr 19 | Average |
| E URBAN   | 96%                      | 97%    | 99%    | 93%    | 96%    | 96%    | 96%    | 95%    | 96%    | 97%    | 94%    | 100%   | 96.1%   |
| E SUBUBAN | 100%                     | 100%   | 100%   | 100%   | 100%   | 100%   | 100%   | 100%   | 100%   | 100%   | 100%   | 100%   | 100.0%  |
| E RURAL   | 100%                     | 100%   | 100%   | 100%   | 100%   | 100%   | 100%   | 100%   | 100%   | 100%   | 100%   | 100%   |         |
| All Zones | 97%                      | 97%    | 99%    | 94%    | 96%    | 96%    | 97%    | 96%    | 96%    | 97%    | 94%    | 100%   | 96.6%   |