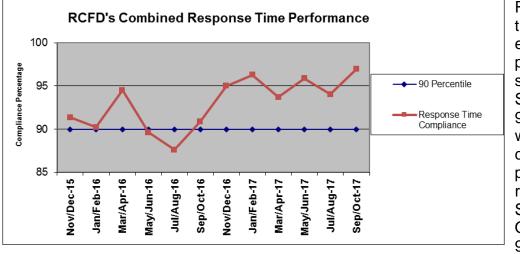

RCFD's response time compliance exceeded the 90th percentile standard set by the County for September with 97.01% and October with 96.88%. The combined two-month percentile with 131 responses for September and October was 96.95%.

### **Contract 1 Year Cumulative Performance Summary**

|           | Response Time Compliance |        |        |        |        |        |        |        |        |        |        |        |         |
|-----------|--------------------------|--------|--------|--------|--------|--------|--------|--------|--------|--------|--------|--------|---------|
|           |                          |        |        |        |        |        |        |        |        |        |        |        | Monthly |
| Zone      | Nov 16                   | Dec 16 | Jan 17 | Feb 17 | Mar 17 | Apr 17 | May 17 | Jun 17 | Jul 17 | Aug 17 | Sep 17 | Oct 17 | Average |
| E URBAN   | 92%                      | 96%    | 96%    | 95%    | 91%    | 98%    | 93%    | 98%    | 95%    | 91%    | 96%    | 96%    | 94.8%   |
| E SUBUBAN | 100%                     | 100%   | 100%   | 100%   | 100%   | 71%    | 100%   | 100%   | 100%   | 100%   | 100%   | 100%   | 96.9%   |
| E RURAL   | 100%                     | 100%   | 100%   | 100%   | 100%   | 100%   | 100%   | 100%   | 100%   | 100%   | 100%   | 100%   | 100.0%  |
| All Zones | 93%                      | 96%    | 96%    | 96%    | 92%    | 95%    | 93%    | 99%    | 96%    | 92%    | 97%    | 97%    | 95.3%   |