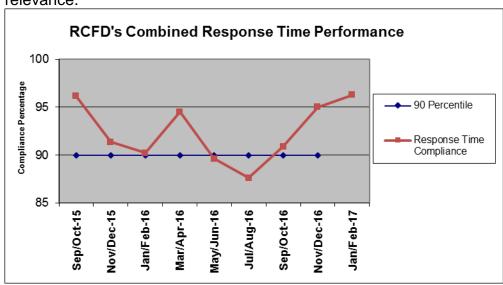

RCFD's response time compliance exceeded the 90th percentile standard set by the County for January with 96.30% and February with 96.23%. The combined two-month percentile with 134 responses for January and February was 96.27%.

### **Contract 1 Year Cumulative Performance Summary**

|           | Response Time Compliance |        |        |        |        |        |        |        |        |        |        |        |         |
|-----------|--------------------------|--------|--------|--------|--------|--------|--------|--------|--------|--------|--------|--------|---------|
|           |                          |        |        |        |        |        |        |        |        |        |        |        | Monthly |
| Zone      | Mar 16                   | Apr 16 | May 16 | Jun 16 | Jul 16 | Aug 16 | Sep 16 | Oct 16 | Nov 16 | Dec 16 | Jan 17 | Feb 17 | Average |
| E URBAN   | 91%                      | 93%    | 92%    | 83%    | 83%    | 89%    | 91%    | 88%    | 92%    | 96%    | 96%    | 95%    | 90.9%   |
| E SUBUBAN | 100%                     | 100%   | 100%   | 100%   | 100%   | 100%   | 100%   | 100%   | 100%   | 100%   | 100%   | 100%   | 100.0%  |
| E RURAL   | 100%                     | 100%   | 100%   | 100%   | 100%   | 100%   | 100%   | 100%   | 100%   | 100%   | 100%   | 100%   | 100.0%  |
| All Zones | 93%                      | 94%    | 92%    | 86%    | 85%    | 91%    | 93%    | 89%    | 93%    | 96%    | 96%    | 96%    | 92.0%   |