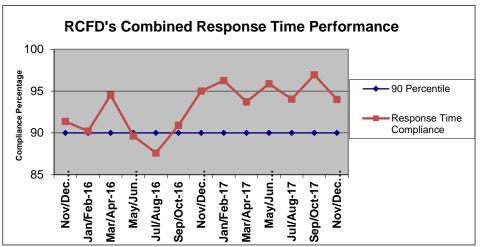

relevance.

RCFD's response time compliance exceeded the 90th percentile standard set by the County for November with 95.65% and December with 92.59%. The combined twomonth percentile with 150 responses for November and December was 94.00%.