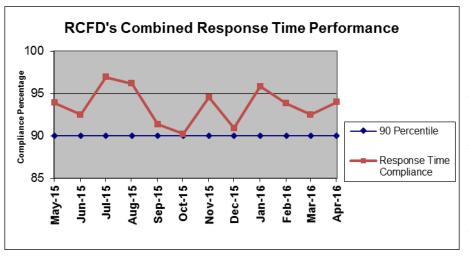

#### **Contract 1 Year Cumulative Performance Summary**

|           | Response Time Compliance |        |        |        |        |        |        |        |        |        |        |        |                    |
|-----------|--------------------------|--------|--------|--------|--------|--------|--------|--------|--------|--------|--------|--------|--------------------|
| Zone      | Mov 15                   | lup 15 | 1.1.45 | Aug 15 | Sep 15 | Oct 15 | Nov 15 | Dec 15 | lon 16 | Eab 16 | Mor 16 | Apr 16 | Monthly<br>Average |
|           |                          |        |        | 0      |        |        |        |        |        |        |        |        | <u> </u>           |
| E URBAN   | 94%                      | 91%    | 96%    | 95%    | 90%    | 88%    | 93%    | 90%    | 84%    | 89%    | 91%    | 93%    | 91.2%              |
| E SUBUBAN | 100%                     | 100%   | 100%   | 100%   | 100%   | 100%   | 100%   | 100%   | 100%   | 100%   | 100%   | 100%   | 100.0%             |
| E RURAL   | 100%                     | 100%   | 100%   | 100%   | 100%   | 100%   | 100%   | 100%   | 100%   | 100%   | 100%   | 100%   | 100.0%             |
| All Zones | 95%                      | 93%    | 97%    | 96%    | 91%    | 90%    | 95%    | 91%    | 86%    | 90%    | 93%    | 94%    | 92.5%              |