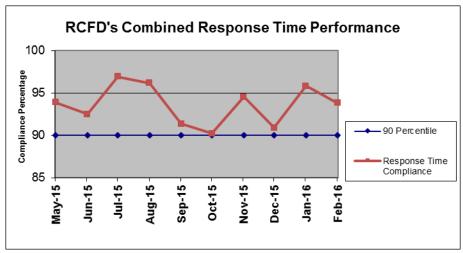

RCFD's January and February 2016, response time compliance met or exceeded the 90th percentile standard set by the County with 95.83 % for January and 93.83% for February.

The complete compliance report for January and February 2016 may be viewed or downloaded from the EMS Agency's website:

#### **Contract 1 Year Cumulative Performance Summary**

|           | Response Time Compliance |        |        |        |        |        |        |        |        |        |        |        |         |
|-----------|--------------------------|--------|--------|--------|--------|--------|--------|--------|--------|--------|--------|--------|---------|
|           |                          |        |        |        |        |        |        |        |        |        |        |        | Monthly |
| Zone      | Mar 15                   | Apr 15 | May 15 | Jun 15 | Jul 15 | Aug 15 | Sep 15 | Oct 15 | Nov 15 | Dec 15 | Jan 16 | Feb 16 | Average |
| E URBAN   | 89%                      | 89%    | 94%    | 91%    | 96%    | 95%    | 90%    | 88%    | 93%    | 90%    | 95%    | 93%    | 91.8%   |
| E SUBUBAN | 100%                     | 100%   | 100%   | 100%   | 100%   | 100%   | 100%   | 100%   | 100%   | 100%   | 100%   | 100%   | 100.0%  |
| E RURAL   | 100%                     | 100%   | 100%   | 100%   | 100%   | 100%   | 100%   | 100%   | 100%   | 100%   | 100%   | 100%   | 100.0%  |
| All Zones | 90%                      | 90%    | 95%    | 93%    | 97%    | 96%    | 91%    | 90%    | 95%    | 91%    | 96%    | 94%    | 93.1%   |