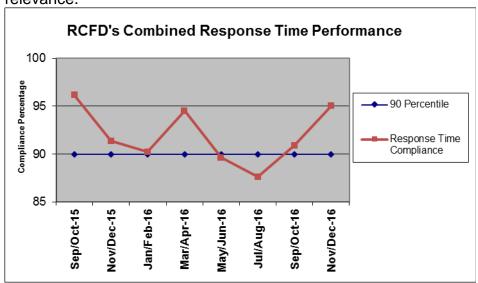

RCFD's response time compliance exceeded the 90th percentile standard set by the County for November with 92.73% and December with 96.47%. The combined twomonth percentile with 140 responses for November and December was 95.0%.