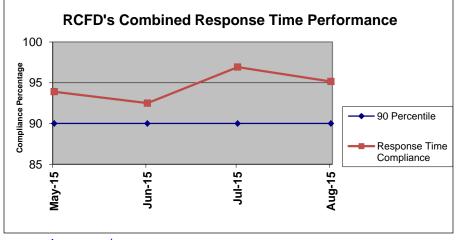

RCFD's July and August 2015, response time compliance met or exceeded the 90th percentile standard set by the County with 96.92 % for July and 96.15% for August.

The complete compliance report for July and August 2015 may be viewed or downloaded from the EMS Agency's website:

## **Contract 1 Year Cumulative Performance Summary**

|           | Response Time Compliance |        |        |        |        |        |        |        |        |        |        |        |         |
|-----------|--------------------------|--------|--------|--------|--------|--------|--------|--------|--------|--------|--------|--------|---------|
| _         |                          |        |        |        |        |        |        |        |        |        |        |        | Monthly |
| Zone      | Sep 14                   | Oct 14 | Nov 14 | Dec 14 | Jan 15 | Feb 15 | Mar 15 | Apr 15 | May 15 | Jun 15 | Jul 15 | Aug 15 | Average |
| E URBAN   | 100%                     | 100%   | 100%   | 100%   | 100%   | 100%   | 100%   | 100%   | 83%    | 100%   | 100%   | 100%   | 95.5%   |
| E SUBUBAN | 100%                     | 100%   | 100%   | 100%   | 100%   | 100%   | 100%   | 100%   | 100%   | 100%   | 100%   | 100%   | 100.0%  |
| E RURAL   | 100%                     |        |        |        |        |        | 89%    | 89%    |        | 85%    | 96%    |        | 90.4%   |
| All Zones | 100%                     | 100%   | 100%   | 100%   | 92%    | 91%    | 90%    | 90%    | 90%    | 88%    | 97%    | 96%    | 94.4%   |