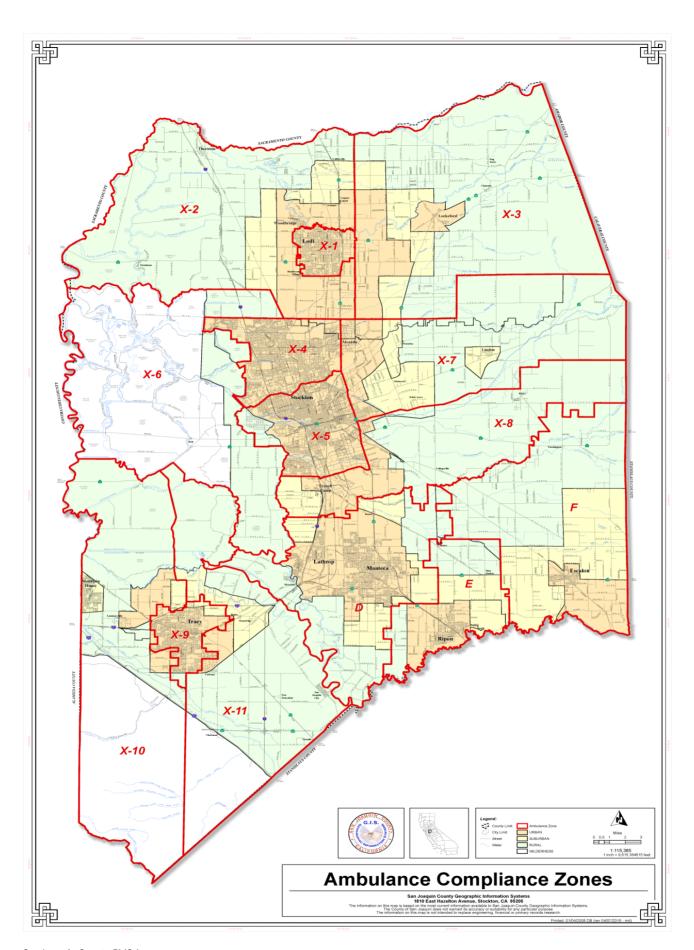

While this report provides detailed compliance information for each of the D-Zones, it is important to note that ninety percent (90%) of the urban Red Lights and Siren (RLS) calls, when combining data for all D-Zones, have a response time of less than 7 minutes and 21 seconds during the two-month period. This response performance is achieved without considering any late exemption requests. Sixty-one percent (61%) of the responses in this report are to urban areas and require RLS.