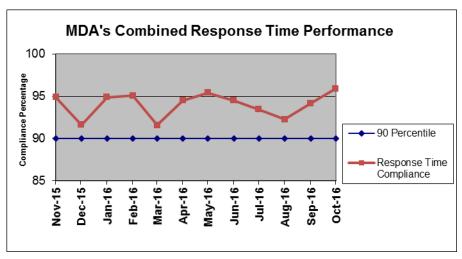

MDA's September and October 2016, response time compliance met or exceeded the 90th percentile standard set by the County with 94.14 % for September and 95.92% for October.

The complete compliance report for September and October 2016 may be viewed or downloaded from the EMS Agency's website: www.sjgov.org/ems.

### **Contract 1 Year Cumulative Performance Summary**

|            | Response Time Compliance |        |        |        |        |        |        |        |        |        |        |        |         |
|------------|--------------------------|--------|--------|--------|--------|--------|--------|--------|--------|--------|--------|--------|---------|
|            |                          |        |        |        |        |        |        |        |        |        |        |        | Monthly |
| Zone       | Nov 15                   | Dec 15 | Jan 16 | Feb 16 | Mar 16 | Apr 16 | May 16 | Jun 16 | Jul 16 | Aug 16 | Sep 16 | Oct 16 | Average |
| D URBAN    | 95%                      | 91%    | 95%    | 95%    | 91%    | 94%    | 95%    | 94%    | 93%    | 92%    | 94%    | 96%    | 93.7%   |
| D SUBURBAN | 100%                     | 100%   | 100%   | 100%   | 100%   | 100%   | 100%   | 100%   | 100%   | 100%   | 100%   | 100%   | 100.0%  |
| D RURAL    | 100%                     | 100%   | 100%   | 100%   | 100%   | 100%   | 100%   | 100%   | 100%   | 100%   | 100%   | 100%   | 100.0%  |
| All Zones  | 95%                      | 92%    | 95%    | 95%    | 92%    | 95%    | 95%    | 94%    | 93%    | 92%    | 94%    | 96%    | 94.0%   |