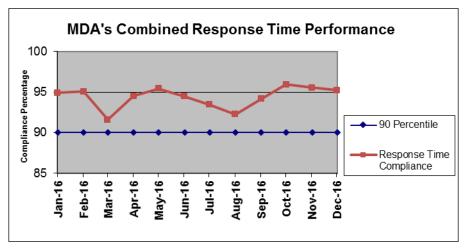

### **Contract 1 Year Cumulative Performance Summary**

|            | Response Time Compliance |        |        |        |        |        |        |        |        |        |        |        |         |
|------------|--------------------------|--------|--------|--------|--------|--------|--------|--------|--------|--------|--------|--------|---------|
|            |                          |        |        |        |        |        |        |        |        |        |        |        | Monthly |
| Zone       | Jan 16                   | Feb 16 | Mar 16 | Apr 16 | May 16 | Jun 16 | Jul 16 | Aug 16 | Sep 16 | Oct 16 | Nov 16 | Dec 16 | Average |
| D URBAN    | 95%                      | 95%    | 91%    | 94%    | 95%    | 94%    | 93%    | 92%    | 94%    | 96%    | 95%    | 95%    | 94.1%   |
| D SUBURBAN | 100%                     | 100%   | 100%   | 100%   | 100%   | 100%   | 100%   | 100%   | 100%   | 100%   | 100%   | 100%   | 100.0%  |
| D RURAL    | 100%                     | 100%   | 100%   | 100%   | 100%   | 100%   | 100%   | 100%   | 100%   | 100%   | 100%   | 100%   | 100.0%  |
| All Zones  | 95%                      | 95%    | 92%    | 95%    | 95%    | 94%    | 93%    | 92%    | 94%    | 96%    | 96%    | 95%    | 94.4%   |