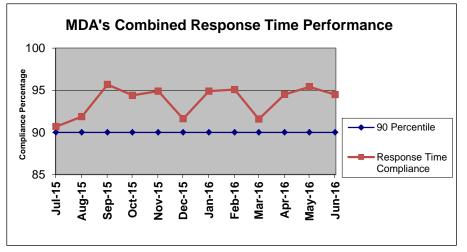

### **Contract 1 Year Cumulative Performance Summary**

|            | Response Time Compliance |        |            |        |        |        |        |         |        |        |        |        |         |
|------------|--------------------------|--------|------------|--------|--------|--------|--------|---------|--------|--------|--------|--------|---------|
| 7          | 1.1.45                   |        | 0          | 0.1.15 | N      | D      | 1      | E.I. 40 |        |        |        | 1      | Monthly |
| Zone       | Jul 15                   | Aug 15 | Sep 15     | Oct 15 | Nov 15 | Dec 15 | Jan 16 | Feb 16  | Mar 16 | Apr 16 | May 16 | Jun 16 | Average |
| D URBAN    | 90%                      | 92%    | 96%        | 94%    | 95%    | 91%    | 95%    | 95%     | 91%    | 94%    | 95%    | 94%    | 93.5%   |
| D SUBURBAN | 100%                     | 100%   | 100%       | 100%   | 100%   | 100%   | 100%   | 100%    | 100%   | 100%   | 100%   | 100%   | 100.0%  |
| D RURAL    | 100%                     | 100%   | 100%       | 100%   | 100%   | 100%   | 100%   | 100%    | 100%   | 100%   | 100%   | 100%   | 100.0%  |
| All Zones  | 91%                      | 92%    | <b>96%</b> | 94%    | 95%    | 92%    | 95%    | 95%     | 92%    | 95%    | 95%    | 94%    | 93.8%   |