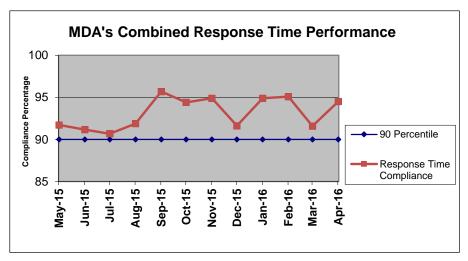

### **Contract 1 Year Cumulative Performance Summary**

|            | Response Time Compliance |        |        |        |        |        |        |        |        |        |        |        |         |
|------------|--------------------------|--------|--------|--------|--------|--------|--------|--------|--------|--------|--------|--------|---------|
|            |                          |        |        |        |        |        |        |        |        |        |        |        | Monthly |
| Zone       | May 15                   | Jun 15 | Jul 15 | Aug 15 | Sep 15 | Oct 15 | Nov 15 | Dec 15 | Jan 16 | Feb 16 | Mar 16 | Apr 16 | Average |
| D URBAN    | 91%                      | 91%    | 90%    | 92%    | 96%    | 94%    | 95%    | 91%    | 95%    | 95%    | 91%    | 94%    | 92.9%   |
| D SUBURBAN | 100%                     | 100%   | 100%   | 100%   | 100%   | 100%   | 100%   | 100%   | 100%   | 100%   | 100%   | 100%   | 100.0%  |
| D RURAL    | 100%                     | 100%   | 100%   | 100%   | 100%   | 100%   | 100%   | 100%   | 100%   | 100%   | 100%   | 100%   |         |
| All Zones  | 92%                      | 91%    | 91%    | 92%    | 96%    | 94%    | 95%    | 92%    | 95%    | 95%    | 92%    | 95%    | 93.2%   |