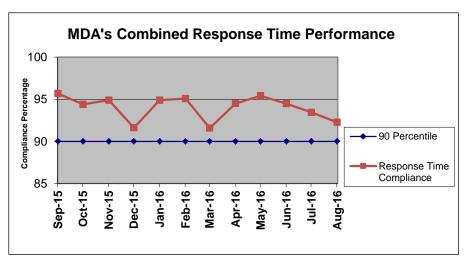

#### **Contract 1 Year Cumulative Performance Summary**

|            | Response Time Compliance |        |        |        |        |        |        |        |        |        |        |        |         |
|------------|--------------------------|--------|--------|--------|--------|--------|--------|--------|--------|--------|--------|--------|---------|
|            |                          |        |        |        |        |        |        |        |        |        |        |        | Monthly |
| Zone       | Sep 15                   | Oct 15 | Nov 15 | Dec 15 | Jan 16 | Feb 16 | Mar 16 | Apr 16 | May 16 | Jun 16 | Jul 16 | Aug 16 | Average |
| D URBAN    | 96%                      | 94%    | 95%    | 91%    | 95%    | 95%    | 91%    | 94%    | 95%    | 94%    | 93%    | 92%    | 93.8%   |
| D SUBURBAN | 100%                     | 100%   | 100%   | 100%   | 100%   | 100%   | 100%   | 100%   | 100%   | 100%   | 100%   | 100%   | 100.0%  |
| D RURAL    | 100%                     | 100%   | 100%   | 100%   | 100%   | 100%   | 100%   | 100%   | 100%   | 100%   | 100%   | 100%   |         |
| All Zones  | 96%                      | 94%    | 95%    | 92%    | 95%    | 95%    | 92%    | 95%    | 95%    | 94%    | 93%    | 92%    | 94.0%   |