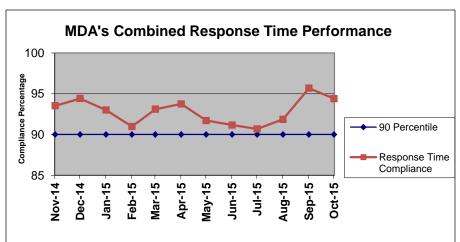

### **Contract 1 Year Cumulative Performance Summary**

|            | Response Time Compliance |        |        |        |        |        |        |        |        |        |        |        |                    |
|------------|--------------------------|--------|--------|--------|--------|--------|--------|--------|--------|--------|--------|--------|--------------------|
| Zone       | Nov 14                   | Dec 14 | Jan 15 | Feb 15 | Mar 15 | Apr 15 | May 15 | Jun 15 | Jul 15 | Aug 15 | Sep 15 | Oct 15 | Monthly<br>Average |
| D URBAN    | 93%                      |        |        |        |        | _      |        |        | 90%    |        |        |        | 92.6%              |
| D SUBURBAN | 100%                     | 100%   | 100%   | 100%   | 100%   | 100%   | 100%   | 100%   | 100%   | 100%   | 100%   | 100%   | 100.0%             |
| D RURAL    | 100%                     | 100%   | 100%   | 100%   | 100%   | 100%   | 100%   | 100%   | 100%   | 100%   | 100%   | 100%   |                    |
| All Zones  | 94%                      | 94%    | 93%    | 91%    | 93%    | 94%    | 92%    | 91%    | 91%    | 92%    | 96%    | 94%    | 92.9%              |