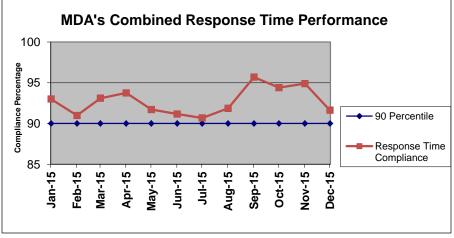

#### **Contract 1 Year Cumulative Performance Summary**

|            | Response Time Compliance |        |        |        |        |        |        |        |        |        |        |        |                    |
|------------|--------------------------|--------|--------|--------|--------|--------|--------|--------|--------|--------|--------|--------|--------------------|
| Zone       | Jan 15                   | Feb 15 | Mar 15 | Apr 15 | May 15 | Jun 15 | Jul 15 | Aug 15 | Sep 15 | Oct 15 | Nov 15 | Dec 15 | Monthly<br>Average |
| D URBAN    | 93%                      |        |        | 93%    |        |        | 90%    | U U    |        |        |        |        | 92.5%              |
| D SUBURBAN | 100%                     | 100%   | 100%   | 100%   | 100%   | 100%   | 100%   | 100%   | 100%   | 100%   | 100%   | 100%   | 100.0%             |
| D RURAL    | 100%                     | 100%   | 100%   | 100%   | 100%   | 100%   | 100%   | 100%   | 100%   | 100%   | 100%   | 100%   | 100.0%             |
| All Zones  | 93%                      | 91%    | 93%    | 94%    | 92%    | 91%    | 91%    | 92%    | 96%    | 94%    | 95%    | 92%    | 92.7%              |