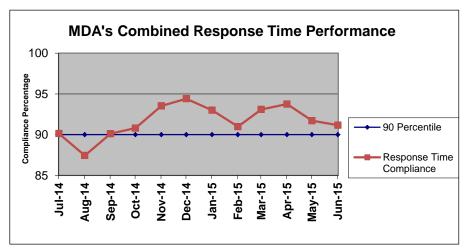

MDA's May and June 2015, response time compliance met or exceeded the 90th percentile standard set by the County with 91.71 % for May and 91.16% for June.

The complete compliance report for May and June 2015 may be viewed or downloaded from the EMS Agency's website: www.sigov.org/ems.

#### **Contract 1 Year Cumulative Performance Summary**

|            | Response Time Compliance |        |        |        |        |        |        |        |        |        |        |        |                    |
|------------|--------------------------|--------|--------|--------|--------|--------|--------|--------|--------|--------|--------|--------|--------------------|
| Zone       | Jul 14                   | Aug 14 | Sen 14 | Oct 14 | Nov 14 | Dec 14 | Jan 15 | Feb 15 | Mar 15 | Apr 15 | May 15 | Jun 15 | Monthly<br>Average |
| D URBAN    | 90%                      |        | •      |        |        |        |        |        |        | -      |        |        | 91.5%              |
| D SUBURBAN | 100%                     | 100%   | 100%   | 100%   | 100%   | 100%   | 100%   | 100%   | 100%   | 100%   | 100%   | 100%   | 100.0%             |
| D RURAL    | 100%                     | 100%   | 100%   | 100%   | 100%   | 100%   | 100%   | 100%   | 100%   | 100%   | 100%   | 100%   | 100.0%             |
| All Zones  | 90%                      | 87%    | 90%    | 91%    | 94%    | 94%    | 93%    | 91%    | 93%    | 94%    | 92%    | 91%    | 91.7%              |