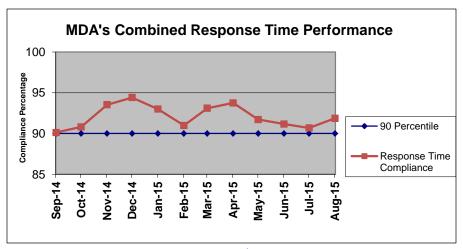

#### **Contract 1 Year Cumulative Performance Summary**

|            | Response Time Compliance |        |        |        |        |        |        |        |        |        |        |        |                    |
|------------|--------------------------|--------|--------|--------|--------|--------|--------|--------|--------|--------|--------|--------|--------------------|
| Zone       | Sep 14                   | Oct 14 | Nov 14 | Dec 14 | Jan 15 | Feb 15 | Mar 15 | Apr 15 | May 15 | Jun 15 | Jul 15 | Aug 15 | Monthly<br>Average |
| D URBAN    | 90%                      |        |        |        |        |        |        |        | _      |        |        | •      | 91.9%              |
| D SUBURBAN | 100%                     | 100%   | 100%   | 100%   | 100%   | 100%   | 100%   | 100%   | 100%   | 100%   | 100%   | 100%   | 100.0%             |
| D RURAL    | 100%                     | 100%   | 100%   | 100%   | 100%   | 100%   | 100%   | 100%   | 100%   | 100%   | 100%   | 100%   | 100.0%             |
| All Zones  | 90%                      | 91%    | 94%    | 94%    | 93%    | 91%    | 93%    | 94%    | 92%    | 91%    | 91%    | 92%    | 92.1%              |