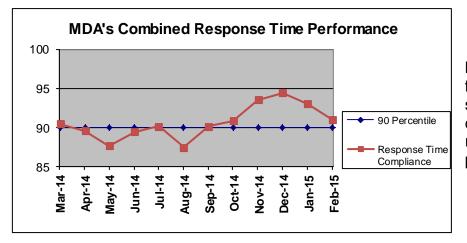

#### **Contract 1 Year Cumulative Performance Summary**

|            | Response Time Compliance |            |        |        |            |        |        |        |        |        |        |        |         |
|------------|--------------------------|------------|--------|--------|------------|--------|--------|--------|--------|--------|--------|--------|---------|
|            |                          |            |        |        |            |        |        |        |        |        |        |        | Monthly |
| Zone       | Mar 14                   | Apr 14     | May 14 | Jun 14 | Jul 14     | Aug 14 | Sep 14 | Oct 14 | Nov 14 | Dec 14 | Jan 15 | Feb 15 | Average |
| D RURAL    | 100%                     | 100%       | 100%   | 100%   | 100%       | 100%   | 100%   | 100%   | 100%   | 100%   | 100%   | 100%   | 100.0%  |
| D SUBURBAN | 100%                     | 100%       | 100%   | 100%   | 100%       | 100%   | 100%   | 100%   | 100%   | 100%   | 100%   | 100%   | 100.0%  |
| D URBAN    | 90%                      | 89%        | 87%    | 89%    | 90%        | 87%    | 90%    | 91%    | 93%    | 94%    | 93%    | 91%    | 90.4%   |
| All Zones  | <b>90%</b>               | <b>90%</b> | 88%    | 89%    | <b>90%</b> | 87%    | 90%    | 91%    | 94%    | 94%    | 93%    | 91%    | 90.6%   |