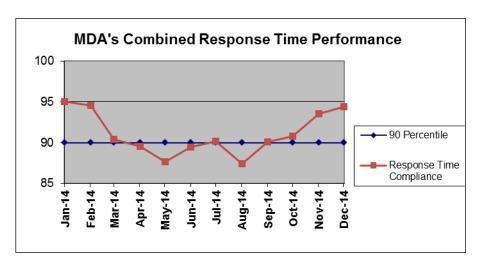

### **Contract 1 Year Cumulative Performance Summary**

|            | Response Time Compliance |        |        |        |        |        |        |         |        |        |        |        |                    |
|------------|--------------------------|--------|--------|--------|--------|--------|--------|---------|--------|--------|--------|--------|--------------------|
| Zone       | Jan 14                   | Feb 14 | Mar 14 | Δnr 14 | May 14 | Jun 14 | Jul 14 | Διια 14 | Sen 14 | Oct 14 | Nov 14 | Dec 14 | Monthly<br>Average |
| D RURAL    | 100%                     |        |        | -      | •      |        |        | Ū       | •      |        |        |        | U                  |
| D SUBURBAN | 100%                     | 100%   | 100%   |        |        | 100%   | 100%   |         | 100%   |        |        |        | 100.0%             |
| D URBAN    | 95%                      | 94%    | 90%    | 89%    | 87%    | 89%    | 90%    | 87%     | 90%    | 91%    | 93%    | 94%    | 90.8%              |
| All Zones  | 95%                      | 95%    | 90%    | 90%    | 88%    | 89%    | 90%    | 87%     | 90%    | 91%    | 94%    | 94%    | 91.1%              |