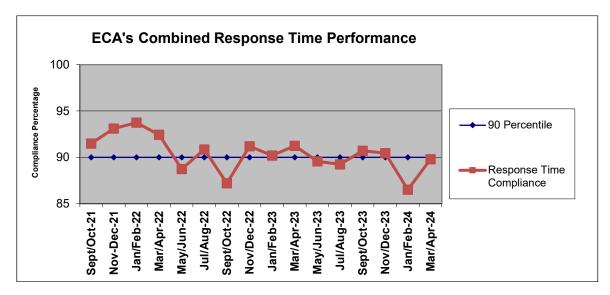

As shown in the graph above, ECA's combined two-month percentile of 89.80% did not meet the 90th percentile standard set by San Joaquin County, with 108 responses. The complete compliance report for March and April 2024 may be viewed or downloaded from the EMS Agency's website: <a href="https://www.sjgov.org/department/ems">www.sjgov.org/department/ems</a>