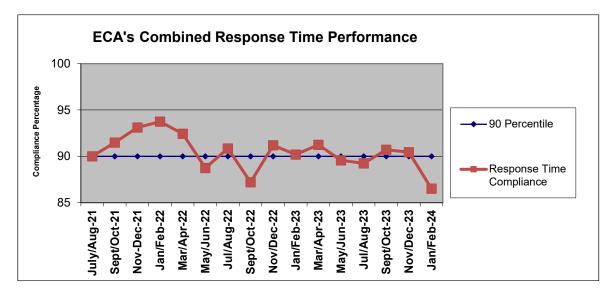

As shown in the graph above, ECA's combined two-month percentile of 86.51% did not meet the 90th percentile standard set by San Joaquin County, with 126 responses. The complete compliance report for January and February 2024 may be viewed or downloaded from the EMS Agency's website: <a href="http://www.sigov.org/department/ems">www.sigov.org/department/ems</a>