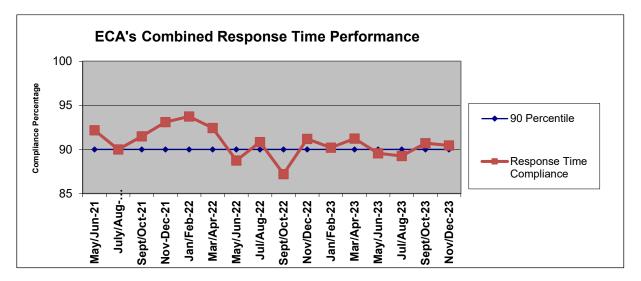

As shown in the graph above, ECA's combined two-month percentile of 90.46% met the 90th percentile standard set by San Joaquin County, with 149 responses. The complete compliance report for November and December 2023 may be viewed or downloaded from the EMS Agency's website: <a href="http://www.sigov.org/department/ems">www.sigov.org/department/ems</a>