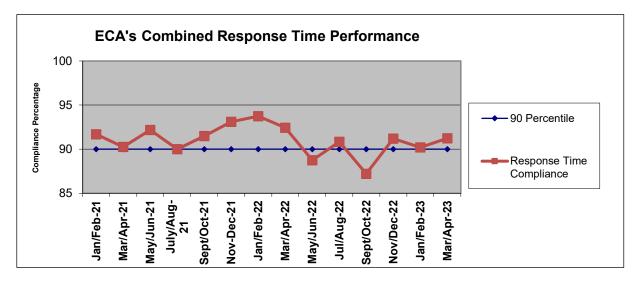

As shown in the graph above, ECA's combined two-month percentile of 91.24% met the 90th percentile standard set by San Joaquin County, with 136 responses. The complete compliance report for March and April 2023 may be viewed or downloaded from the EMS Agency's website: <a href="https://www.sjgov.org/department/ems">www.sjgov.org/department/ems</a>