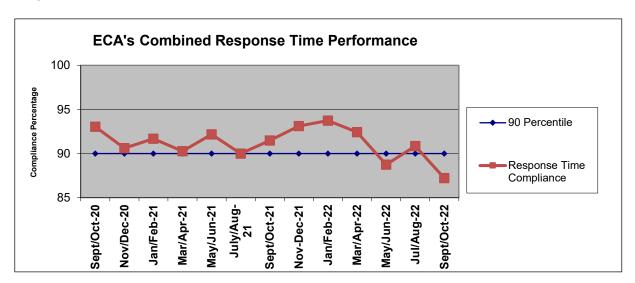

As shown in the graph above, ECA's combined two-month percentile of 87.21% did not meet the 90th percentile standard set by San Joaquin County, with 133 responses. The complete compliance report for September and October 2022 may be viewed or downloaded from the EMS Agency's website: <a href="https://www.sigov.org/department/ems">www.sigov.org/department/ems</a>