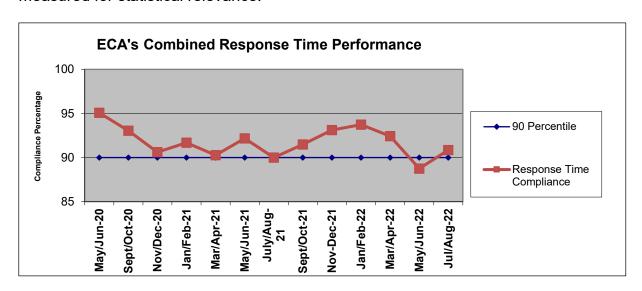

As shown in the graph above, ECA's combined two-month percentile of 90.84% met the 90th percentile standard set by San Joaquin County, with 133 responses. The complete compliance report for July and August 2022 may be viewed or downloaded from the EMS Agency's website: <a href="https://www.sigov.org/department/ems">www.sigov.org/department/ems</a>