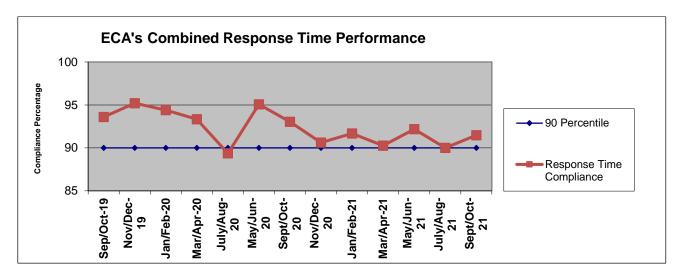

ECA's response time compliance for Septmeber and October was 91.07% and 91.89% respectively. The combined two-month percentile of 91.48% met the 90th percentile standard set by the County with 130 responses. The complete compliance report for September and October 2021 may be viewed or downloaded from the EMS Agency's website: <a href="https://www.sjgov.org/ems">www.sjgov.org/ems</a>