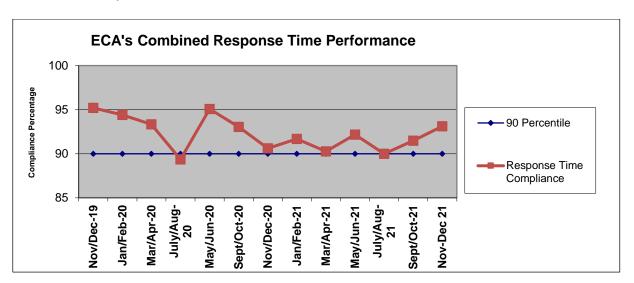

ECA's response time compliance for November and December 90.12% and 96.10% respectively. The combined two-month percentile of 93.11% met the 90th percentile standard set by the County with 158 responses. The complete compliance report for November and December 2021 may be viewed or downloaded from the EMS Agency's website: <a href="http://www.sigov.org/department/ems">http://www.sigov.org/department/ems</a>