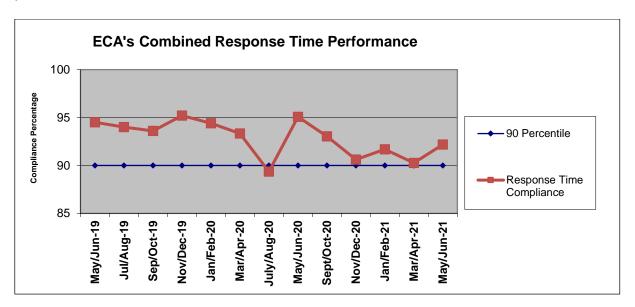

ECA's response time compliance for May and June was 89.61% and 94.74% respectively. The combined two-month percentile of 92.18% met the 90th percentile standard set by the County with 134 responses. The complete compliance report for May and June 2021 may be viewed or downloaded from the EMS Agency's website: <a href="www.sigov.org/ems">www.sigov.org/ems</a>

### **Contract 1 Year Cumulative Performance Summary**

|           | Response Time Compliance |        |        |        |        |        |        |        |         |        |        |        |         |
|-----------|--------------------------|--------|--------|--------|--------|--------|--------|--------|---------|--------|--------|--------|---------|
| 7000      | 11 20                    | A 20   | 20 20  | 0-1-20 | New 20 | Dec 20 | Ion 24 | Fab 24 | May 24  | A 24   | May 24 | lum 24 | Monthly |
| Zone      | Jul 20                   | Aug 20 | Sep 20 | Oct 20 | Nov 20 | Dec 20 | Jan Zi | reb 21 | war z i | Apr 21 | way 21 | Jun 21 | Average |
| F URBAN   | 100%                     | 85%    | 88%    | 89%    | 86%    | 84%    | 80%    | 86%    | 87%     | 82%    | 84%    | 91%    | 87.1%   |
| F SUBUBAN | 100%                     | 100%   | 100%   | 100%   | 100%   | 100%   | 100%   | 100%   | 100%    | 100%   | 95%    | 100%   | 99.4%   |
| F RURAL   | 100%                     | 100%   | 100%   | 100%   | 100%   | 100%   | 100%   | 100%   | 100%    | 100%   | 100%   | 100%   | 100.0%  |
| All Zones | 100%                     | 90%    | 93%    | 93%    | 91%    | 90%    | 89%    | 94%    | 92%     | 89%    | 90%    | 95%    | 92.1%   |