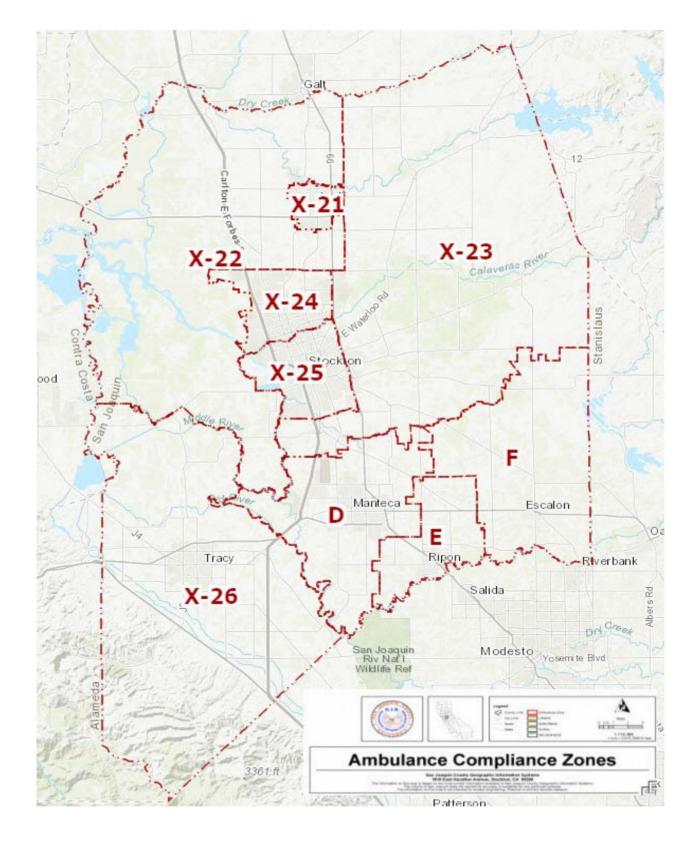

On July 21, 2020, the San Joaquin County Board of Supervisors approved the agreement with American Medical Response – West (AMR) for exclusive emergency and advanced life support (ALS) service in ambulance zone X for the period May 1, 2021, to May 1, 2026. As part of one of the revisions in the renewed agreement, the compliance subzones in zone X were reconfigured from eleven to six. A revised exclusive operating areas (EOA) zone map is attached.