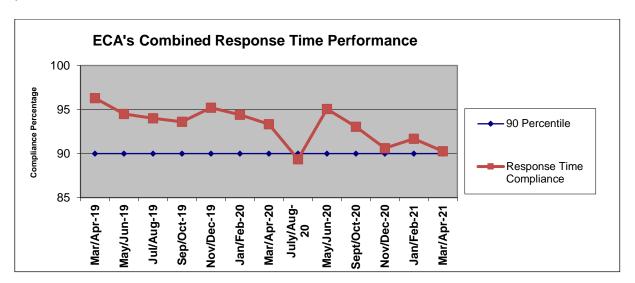

ECA's response time compliance for March and April was 91.84% and 88.68 % respectively. The combined two-month percentile of 90.26% met the 90th percentile standard set by the County with 102 responses. The complete compliance report for March and April 2021 may be viewed or downloaded from the EMS Agency's website: <a href="www.sjgov.org/ems">www.sjgov.org/ems</a>

### **Contract 1 Year Cumulative Performance Summary**

|           | Response Time Compliance |        |        |        |        |        |        |        |        |        |        |        |         |
|-----------|--------------------------|--------|--------|--------|--------|--------|--------|--------|--------|--------|--------|--------|---------|
| _         |                          |        |        |        |        |        |        | -      |        |        |        |        | Monthly |
| Zone      | May 20                   | Jun 20 | Jul 20 | Aug 20 | Sep 20 | Oct 20 | Nov 20 | Dec 20 | Jan 21 | Feb 21 | Mar 21 | Apr 21 | Average |
| F URBAN   | 72%                      | 90%    | 100%   | 85%    | 88%    | 89%    | 86%    | 84%    | 80%    | 86%    | 87%    | 82%    | 86.3%   |
| F SUBUBAN | 100%                     | 100%   | 100%   | 100%   | 100%   | 100%   | 100%   | 100%   | 100%   | 100%   | 100%   | 100%   | 100.0%  |
| F RURAL   | 100%                     | 100%   | 100%   | 100%   | 100%   | 100%   | 100%   | 100%   | 100%   | 100%   | 100%   | 100%   | 100.0%  |
| All Zones | 84%                      | 95%    | 100%   | 90%    | 93%    | 93%    | 91%    | 90%    | 89%    | 94%    | 92%    | 89%    | 91.7%   |