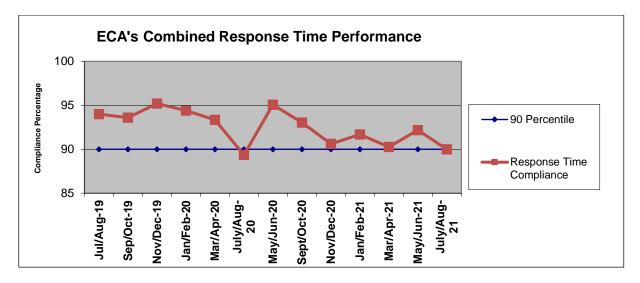

ECA's response time compliance for July and August was 90.28% and 89.71% respectively. The combined two-month percentile of 90.00% met the 90th percentile standard set by the County with 140 responses. The complete compliance report for July and August 2021 may be viewed or downloaded from the EMS Agency's website: <u>www.sjgov.org/ems</u>

### **Contract 1 Year Cumulative Performance Summary**

|           | Response Time Compliance |        |        |        |        |        |        |        |        |        |        |        |         |
|-----------|--------------------------|--------|--------|--------|--------|--------|--------|--------|--------|--------|--------|--------|---------|
|           |                          |        |        |        |        |        |        |        |        |        |        |        | Monthly |
| Zone      | Sep 20                   | Oct 20 | Nov 20 | Dec 20 | Jan 21 | Feb 21 | Mar 21 | Apr 21 | May 21 | Jun 21 | Jul 21 | Aug 21 | Average |
| F URBAN   | 88%                      | 89%    | 86%    | 84%    | 80%    | 86%    | 87%    | 82%    | 84%    | 91%    | 84%    | 87%    | 85.9%   |
| F SUBUBAN | 100%                     | 100%   | 100%   | 100%   | 100%   | 100%   | 100%   | 100%   | 95%    | 100%   | 100%   | 100%   | 99.4%   |
| F RURAL   | 100%                     | 100%   | 100%   | 100%   | 100%   | 100%   | 100%   | 100%   | 100%   | 100%   | 100%   | 100%   | 100.0%  |
| All Zones | 93%                      | 93%    | 91%    | 90%    | 89%    | 94%    | 92%    | 89%    | 90%    | 95%    | 90%    | 90%    | 91.3%   |