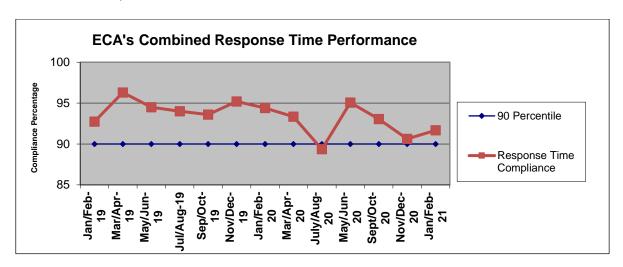

ECA's response time compliance for January and February was 89.36% and 94.00% respectively. The combined two-month percentile of 91.68% met the 90th percentile standard set by the County with 97 responses. The complete compliance report for January and February 2021 may be viewed or downloaded from the EMS Agency's website: <a href="https://www.sigov.org/ems">www.sigov.org/ems</a>

### **Contract 1 Year Cumulative Performance Summary**

|           | Response Time Compliance |        |        |        |        |        |        |        |        |        |        |         |         |
|-----------|--------------------------|--------|--------|--------|--------|--------|--------|--------|--------|--------|--------|---------|---------|
| 7         | M 00                     | A 00   | M 00   | l 00   | 11     | A 00   | 00     | 0-4-00 | N 00   | D 00   | I 04   | F-1- 04 | Monthly |
| Zone      | Mar 20                   | Apr 20 | May 20 | Jun 20 | Jul 20 | Aug 20 | Sep 20 | Oct 20 | NOV 20 | Dec 20 | Jan 21 | Feb 21  | Average |
| F URBAN   | 94%                      | 89%    | 72%    | 90%    | 100%   | 85%    | 88%    | 89%    | 86%    | 84%    | 80%    | 86%     | 87.3%   |
| F SUBUBAN | 100%                     | 92%    | 100%   | 100%   | 100%   | 100%   | 100%   | 100%   | 100%   | 100%   | 100%   | 100%    | 99.4%   |
| F RURAL   | 100%                     | 100%   | 100%   | 100%   | 100%   | 100%   | 100%   | 100%   | 100%   | 100%   | 100%   | 100%    | 100.0%  |
| All Zones | 96%                      | 90%    | 84%    | 95%    | 100%   | 90%    | 93%    | 93%    | 91%    | 90%    | 89%    | 94%     | 92.2%   |