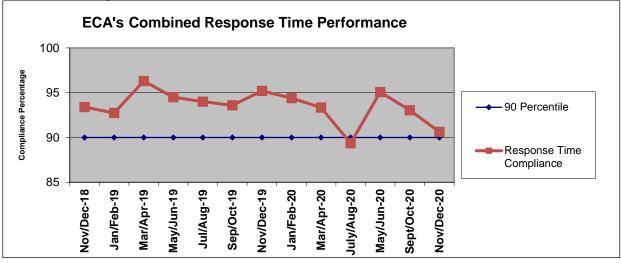

ECA's response time compliance exceeded the 90<sup>th</sup> percentile standard set by the County for November with 91.38% and December with 89.86%. The combined two-month percentile with 127 responses for November and December 2020 was 90.62%. The complete compliance report for November and December 2020 may be viewed or downloaded from the EMS Agency's website: <a href="http://www.sigov.org/ems">www.sigov.org/ems</a>

#### **Contract 1 Year Cumulative Performance Summary**

|           | Response Time Compliance |        |        |        |        |        |        |        |        |        |        |        |         |
|-----------|--------------------------|--------|--------|--------|--------|--------|--------|--------|--------|--------|--------|--------|---------|
| _         |                          |        |        |        |        |        |        |        | •      |        |        |        | Monthly |
| Zone      | Jan 20                   | Feb 20 | Mar 20 | Apr 20 | May 20 | Jun 20 | Jul 20 | Aug 20 | Sep 20 | Oct 20 | Nov 20 | Dec 20 | Average |
| F URBAN   | 92%                      | 92%    | 94%    | 89%    | 72%    | 90%    | 100%   | 85%    | 88%    | 89%    | 86%    | 84%    | 88.5%   |
| F SUBUBAN | 100%                     | 100%   | 100%   | 92%    | 100%   | 100%   | 100%   | 100%   | 100%   | 100%   | 100%   | 100%   | 99.4%   |
| F RURAL   | 100%                     | 93%    | 100%   | 100%   | 100%   | 100%   | 100%   | 100%   | 100%   | 100%   | 100%   | 100%   | 99.2%   |
| All Zones | 94%                      | 94%    | 96%    | 90%    | 84%    | 95%    | 100%   | 90%    | 93%    | 93%    | 91%    | 90%    | 92.6%   |