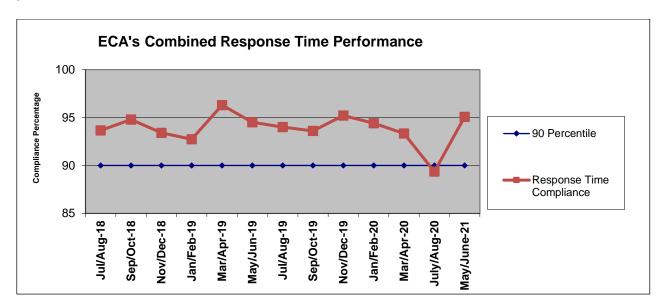

ECA's response time compliance exceeded the 90<sup>th</sup> percentile standard set by the County for July with 100% and August with 90.14%. The combined two-month percentile with 132 responses for July and August 2020 was 95.07%. The complete compliance report for July and August 2020 may be viewed or downloaded from the EMS Agency's website: <a href="https://www.sigov.org/ems">www.sigov.org/ems</a>

## **Contract 1 Year Cumulative Performance Summary**

|           | Response Time Compliance |        |        |        |         |        |        |        |        |        |        |        |                    |
|-----------|--------------------------|--------|--------|--------|---------|--------|--------|--------|--------|--------|--------|--------|--------------------|
| Zone      | Sep 19                   | Oct 19 | Nov 19 | Dec 19 | .lan 20 | Feb 20 | Mar 20 | Apr 20 | May 20 | Jun 20 | Jul 20 | Aug 20 | Monthly<br>Average |
| F URBAN   | 91%                      |        |        |        |         |        |        |        |        |        |        |        | 89.9%              |
| F SUBUBAN | 100%                     | 100%   | 100%   | 100%   | 100%    | 100%   | 100%   | 92%    | 100%   | 100%   | 100%   | 100%   | 99.4%              |
| F RURAL   | 100%                     | 95%    | 100%   | 100%   | 100%    | 93%    | 100%   | 100%   | 100%   | 100%   | 100%   | 100%   | 98.6%              |
| All Zones | 95%                      | 91%    | 98%    | 93%    | 94%     | 94%    | 96%    | 90%    | 84%    | 95%    | 100%   | 90%    | 93.5%              |