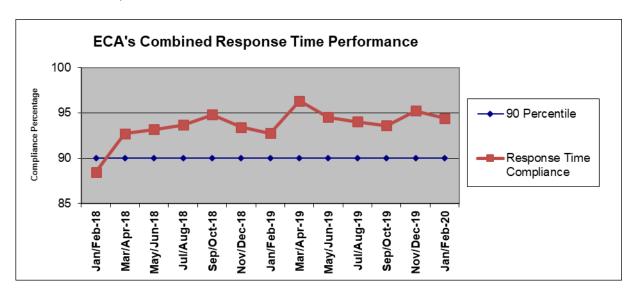

ECA's response time compliance exceeded the 90<sup>th</sup> percentile standard set by the County for January with 94.40% and February with 94.37%. The combined two-month percentile with 125 responses for January and February 2020 was 94.40%.

#### **Contract 1 Year Cumulative Performance Summary**

|           | Response Time Compliance |        |        |        |        |        |        |        |        |        |        |        |         |
|-----------|--------------------------|--------|--------|--------|--------|--------|--------|--------|--------|--------|--------|--------|---------|
|           |                          |        |        |        |        |        |        |        |        |        |        |        | Monthly |
| Zone      | Mar 19                   | Apr 19 | May 19 | Jun 19 | Jul 19 | Aug 19 | Sep 19 | Oct 19 | Nov 19 | Dec 19 | Jan 20 | Feb 20 | Average |
| F URBAN   | 93%                      | 95%    | 93%    | 89%    | 86%    | 94%    | 91%    | 85%    | 97%    | 89%    | 92%    | 92%    | 91.3%   |
| F SUBUBAN | 100%                     | 100%   | 100%   | 100%   | 96%    | 100%   | 100%   | 100%   | 100%   | 100%   | 100%   | 100%   | 99.5%   |
| F RURAL   | 100%                     | 100%   | 100%   | 100%   | 100%   | 100%   | 100%   | 95%    | 100%   | 100%   | 100%   | 93%    | 98.5%   |
| All Zones | 95%                      | 97%    | 95%    | 94%    | 92%    | 96%    | 95%    | 91%    | 98%    | 93%    | 94%    | 94%    | 94.7%   |