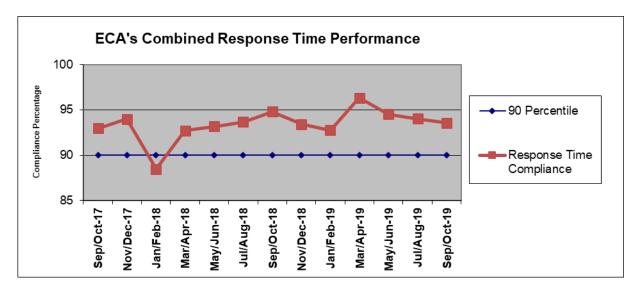

ECA's response time compliance exceeded the 90<sup>th</sup> percentile standard set by the County for September with 95.40% and October with 91.18%. The combined two-month percentile with 155 responses for September and October 2019 was 93.55%.

#### **Contract 1 Year Cumulative Performance Summary**

|           | Response Time Compliance |        |        |        |        |        |        |        |        |        |        |        |                    |
|-----------|--------------------------|--------|--------|--------|--------|--------|--------|--------|--------|--------|--------|--------|--------------------|
| Zone      | Nov 18                   | Dec 18 | Jan 19 | Feb 19 | Mar 19 | Apr 19 | May 19 | Jun 19 | Jul 19 | Aua 19 | Sep 19 | Oct 19 | Monthly<br>Average |
| F URBAN   | 94%                      |        | 86%    | 95%    | 93%    | 95%    | 93%    |        |        | U U    |        |        | 90.8%              |
| F SUBUBAN | 92%                      | 100%   | 100%   | 100%   | 100%   | 100%   | 100%   | 100%   | 96%    | 100%   | 100%   | 100%   | 99.0%              |
| F RURAL   | 100%                     | 100%   | 100%   | 100%   | 100%   | 100%   | 100%   | 100%   | 100%   | 100%   | 100%   | 95%    | 99.2%              |
| All Zones | 94%                      | 93%    | 90%    | 96%    | 95%    | 97%    | 95%    | 94%    | 92%    | 96%    | 95%    | 91%    | 94.1%              |