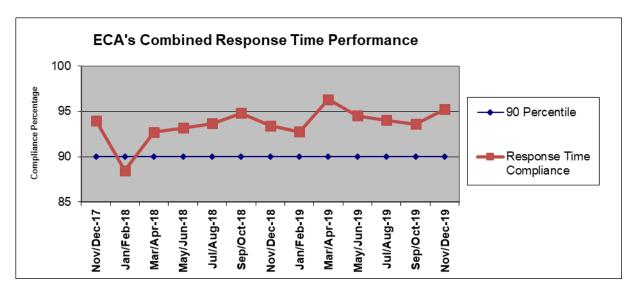

ECA's response time compliance exceeded the 90<sup>th</sup> percentile standard set by the County for November with 98.08% and December with 93.24%. The combined two-month percentile with 126 responses for November and December 2019 was 95.24%.

# **Contract 1 Year Cumulative Performance Summary**

|           | Response Time Compliance |        |        |        |        |        |        |        |        |          |        |        |         |
|-----------|--------------------------|--------|--------|--------|--------|--------|--------|--------|--------|----------|--------|--------|---------|
| 7000      | lan 10                   | Fab 40 | Mar 10 | Amr 10 | May 10 | lun 10 | 11 40  | A      | San 10 | 0 - + 10 | Nev 10 | Dec 10 | Monthly |
| Zone      | Jan 19                   | Feb 19 | war 19 | Apr 19 | May 19 | Jun 19 | Jul 19 | Aug 19 |        |          | NOV 19 | Dec 19 |         |
| F URBAN   | 86%                      | 95%    | 93%    | 95%    | 93%    | 89%    | 86%    | 94%    | 91%    | 85%      | 97%    | 89%    | 90.9%   |
| F SUBUBAN | 100%                     | 100%   | 100%   | 100%   | 100%   | 100%   | 96%    | 100%   | 100%   | 100%     | 100%   | 100%   | 99.5%   |
| F RURAL   | 100%                     | 100%   | 100%   | 100%   | 100%   | 100%   | 100%   | 100%   | 100%   | 95%      | 100%   | 100%   | 99.2%   |
| All Zones | 90%                      | 96%    | 95%    | 97%    | 95%    | 94%    | 92%    | 96%    | 95%    | 91%      | 98%    | 93%    | 94.5%   |