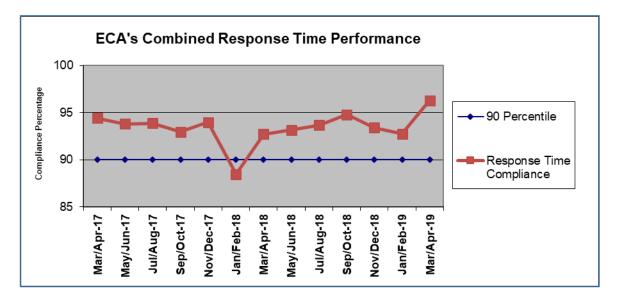

ECA's response time compliance exceeded the 90<sup>th</sup> percentile standard set by the County for March with 95.45% and April with 97.14%. The combined two-month percentile with 136 responses for March and April 2019 was 96.3%.

### **Contract 1 Year Cumulative Performance Summary**

|           | Response Time Compliance |        |        |        |        |        |        |        |        |        |        |        |         |
|-----------|--------------------------|--------|--------|--------|--------|--------|--------|--------|--------|--------|--------|--------|---------|
|           |                          |        |        |        |        |        |        |        |        |        |        |        | Monthly |
| Zone      | May 18                   | Jun 18 | Jul 18 | Aug 18 | Sep 18 | Oct 18 | Nov 18 | Dec 18 | Jan 19 | Feb 19 | Mar 19 | Apr 19 | Average |
| F URBAN   | 94%                      | 83%    | 86%    | 90%    | 93%    | 92%    | 94%    | 89%    | 86%    | 95%    | 93%    | 95%    | 90.6%   |
| F SUBUBAN | 100%                     | 100%   | 100%   | 100%   | 100%   | 93%    | 92%    | 100%   | 100%   | 100%   | 100%   | 100%   | 98.9%   |
| F RURAL   | 100%                     | 100%   | 100%   | 100%   | 100%   | 100%   | 100%   | 100%   | 100%   | 100%   | 100%   | 100%   | 100.0%  |
| All Zones | 97%                      | 89%    | 93%    | 94%    | 96%    | 94%    | 94%    | 93%    | 90%    | 96%    | 95%    | 97%    | 94.1%   |