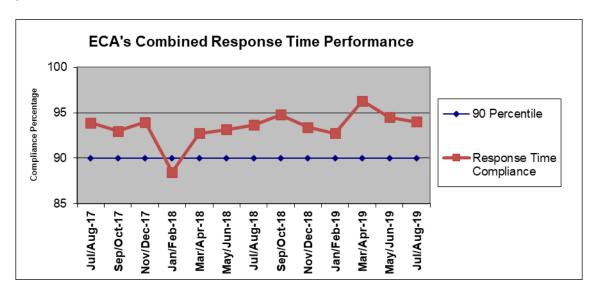

ECA's response time compliance exceeded the 90<sup>th</sup> percentile standard set by the County for July with 91.78% and August with 96.15%. The combined two-month percentile with 151 responses for July and August 2019 was 94%.

#### **Contract 1 Year Cumulative Performance Summary**

|           | Response Time Compliance |        |        |        |        |        |        |        |        |        |        |        |         |
|-----------|--------------------------|--------|--------|--------|--------|--------|--------|--------|--------|--------|--------|--------|---------|
|           |                          |        |        |        |        |        |        |        |        |        |        |        | Monthly |
| Zone      | Sep 18                   | Oct 18 | Nov 18 | Dec 18 | Jan 19 | Feb 19 | Mar 19 | Apr 19 | May 19 | Jun 19 | Jul 19 | Aug 19 | Average |
| F URBAN   | 93%                      | 92%    | 94%    | 89%    | 86%    | 95%    | 93%    | 95%    | 93%    | 89%    | 86%    | 94%    | 91.4%   |
| F SUBUBAN | 100%                     | 93%    | 92%    | 100%   | 100%   | 100%   | 100%   | 100%   | 100%   | 100%   | 96%    | 100%   | 98.4%   |
| F RURAL   | 100%                     | 100%   | 100%   | 100%   | 100%   | 100%   | 100%   | 100%   | 100%   | 100%   | 100%   | 100%   | 100.0%  |
| All Zones | 96%                      | 94%    | 94%    | 93%    | 90%    | 96%    | 95%    | 97%    | 95%    | 94%    | 92%    | 96%    | 94.4%   |